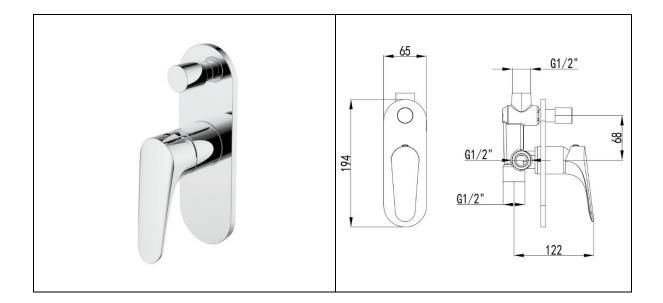

#### WGX24F92C

## **Product Specifications**

- Product Code: WGX24F92C Chrome
- Materials: Brass
- Temperature: Max 80°C
- Pressure: Max 500 Kpa
- Connections: <sup>1</sup>/<sub>2</sub> " BSP Female