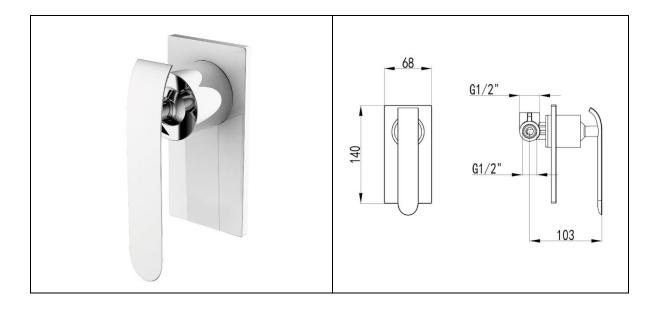

## **EVA Shower Mixer**

## **Product Features**

- Contemporary design with swivel aerator for easier and convenient water flow.
- Durable and elegant chrome finish that is perfect for any modern style interior.
- 100% Pressure system tasted.
- Australian designed and engineered
- Warranty period:
  - o 15 years warranty for replacement product
  - o 1 year warranty for parts and labour

## **Product Specifications**

Product Code: BZ34R75C Chrome

BZ34R75JW White and chrome

Materials: Brass

Cartridge: 35mm Ceramic disc

Temperature: Max 80°C
Pressure: Max 500 Kpa
Connections: <sup>1</sup>/<sub>2</sub> " BSP Female