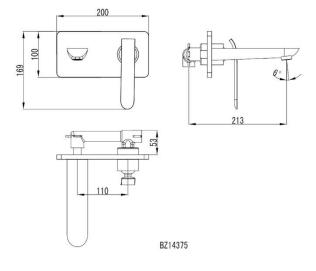

# EVA Bath/Basin Mixer BZ14375

## **Specifications:**

Product Code: BZ14375C Chrome

BZ14375JW White and Chrome

WELS: 4 Star – 7 Litres/mins

Materials: Brass
Temperature: Max 80°C
Pressure: Max 500 Kpa
Connections: 1/2 " BSP Female