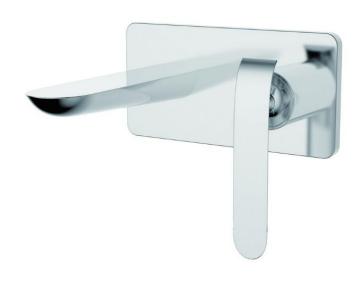

# EVA Bath/Basin Mixer BZ14375

#### **Product information**

Contemporary design with swivel aerator for easier and convenient water flow. Durable and elegant chrome finish that is perfect for any modern style interior. 100% Pressure system tasted. Australian designed and engineered

#### **Available finishes:**

Chrome