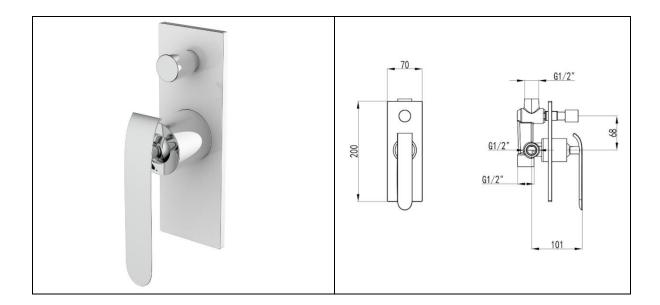

#### BZ24S75JW

### **Product Specifications**

- Product Code: BZ24S75C Chrome
  - BZ24S75JW White and chrome
- Materials: Brass
- Cartridge: 35mm Ceramic disc
- Temperature: Max 80°C
- Pressure: Max 500 Kpa
- Connections: <sup>1</sup>/<sub>2</sub> " BSP Female