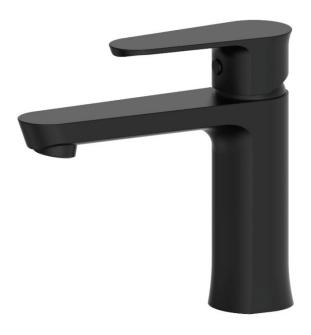

# MIA Short Basin Mixer WMH168055DH

## **Product information**

Don't get lost in the dark! The Mia series' matte black finish gives off and an exquisite and sophisticated aura that is bound to perfectly compliment any contemporary designs.

Available finishes: Matte Black