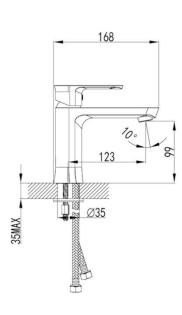

#### Specifications:

| Product Code: | WMH168055DH Black           |
|---------------|-----------------------------|
| WELS:         | 5 Star – 5 Litres/mins      |
| Materials:    | Brass                       |
| Cartridge:    | 35mm Ceramic disc           |
| Temperature:  | Max 80°C                    |
| Pressure:     | Мах 500 Кра                 |
| Connections:  | <sup>1</sup> /2 "BSP Female |