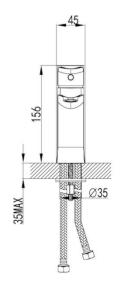

#### Specifications:

| Product Code: | WMH168055DH Black           |
|---------------|-----------------------------|
| WELS:         | 5 Star – 5 Litres/mins      |
| Materials:    | Brass                       |
| Cartridge:    | 35mm Ceramic disc           |
| Temperature:  | Max 80°C                    |
| Pressure:     | Мах 500 Кра                 |
| Connections:  | <sup>1</sup> /2 "BSP Female |