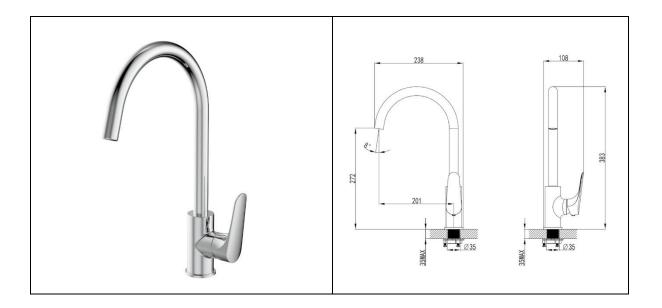

## **TIMO Sink Mixer**

## **Product Features**

- Featuring a combination of sophisticated cylindrical design and sleek curved lines, the Timo series offers a modern look that will augment any new or existing installation.
- Australian designed and engineered
- Warranty period:
  - o 7 years warranty for replacement product
  - o 1 year warranty for parts and labour