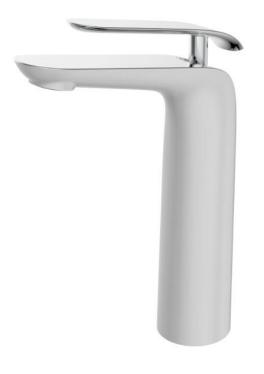

## EVA Tall Basin Mixer ZS16S75

## **Product information**

Contemporary design with swivel aerator for easier and convenient water flow. Durable and elegant chrome finish that is perfect for any modern style interior. 100% Pressure system tasted. Australian designed and engineered

Available finishes: Chrome

Chrome and White