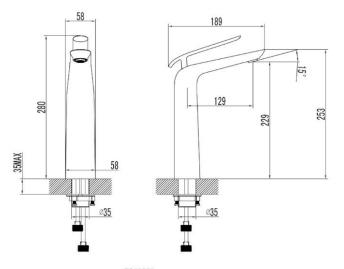

## Specifications:

| Product Code: | ZS16S75C Chrome            |
|---------------|----------------------------|
|               | ZS16S75JW White and Chrome |
| WELS:         | 6 Star – 4.5 Litres/mins   |
| Materials:    | Brass                      |
| Cartridge:    | 25mm Ceramic disc          |
| Temperature:  | Max 80°C                   |
| Pressure:     | Max 500 Kpa                |
| Connections:  | 1/2 " BSP Female           |