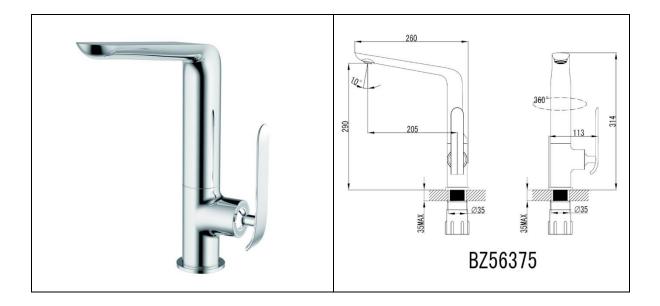

# **EVA Sink Mixer**

#### BZ56375C

## **Product Specifications**

- Product Code: BZ56375C Chrome
  - BZ56375JW White and Chrome
- WELS: 4 Star 7 Litres/mins
- Materials: Brass
- Cartridge: 35mm Ceramic disc
- Temperature: Max 80°C
- Pressure: Max 500 Kpa
- Connections: <sup>1</sup>/<sub>2</sub> " BSP Female