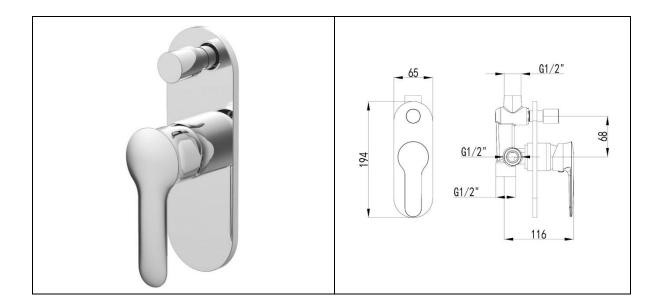

## **STUART Bath/Shower Mixer with Diverter**

#### HV24U94C

#### **Product Features**

- Inspired by the nature and the beauty of a dove, gives it a delicate touch to let your imagination fly.
- Smooth chrome finish curves for comfortable handling and a graceful look that fits flawlessly in every bathroom.
- Australian designed and engineered
- Warranty period:
  - 15 years warranty for replacement product
  - 1 year warranty for parts and labour

### **Product Specifications**

- Product Code: HV24U94C Chrome
- Materials: Brass
- Temperature: Max 80°C
- Pressure: Max 500 Kpa
- Connections: <sup>1</sup>/<sub>2</sub> " BSP Female