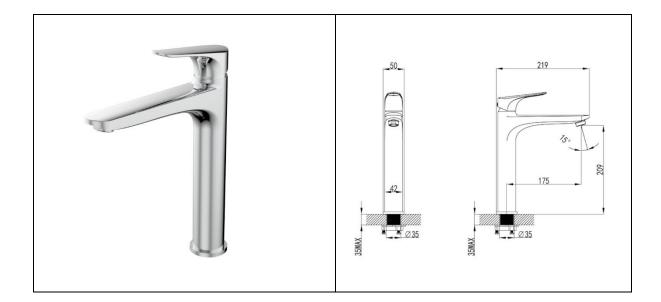

# **TIMO Tall Basin Mixer**

### WGX16F92

## **Product Specifications**

- Product Code: WGX16F92C Chrome
- WELS: 5 Star 5 Litres/mins
- Materials: Brass
- Cartridge: 35mm Ceramic disc
- Temperature: Max 80°C
- Pressure: Max 500 Kpa
- Connections: <sup>1</sup>/<sub>2</sub> " BSP Female